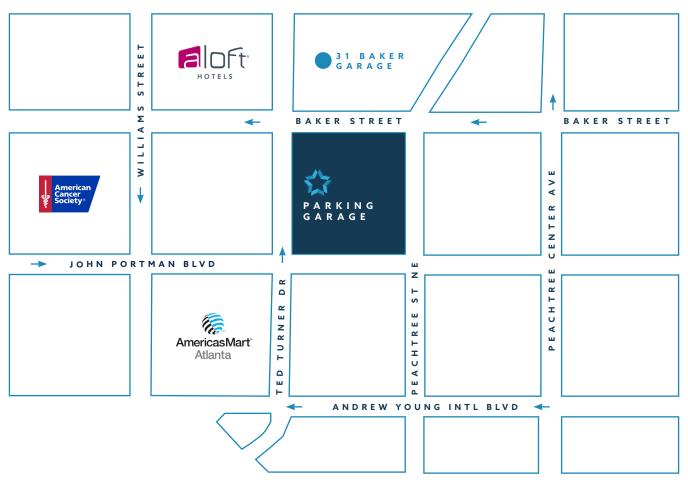

## **PARKING & DIRECTIONS**

270 PEACHTREE STREET NW **SUITE 2200 ATLANTA, GA 30303** 

## From I-85/75 Traveling North:

Go to 75/85 Downtown Connector (North) Exit at Andrew Young International (West) Cross Peachtree Street Go one block and turn right onto Spring Street/Ted Turner (North) Go 1 ½ blocks and look for 260/270 Peachtree parking deck signage on right (between John Portman Boulevard and Baker Street) Enter parking deck

## From I-85/75 Traveling South:

Go to 75/85 Downtown Connector (South) Exit at Williams Street Go 4 traffic lights and turn left onto John Portman Boulevard (East) Go 1 block and turn left onto Spring Street/Ted Turner (North) Go ½ block and look for 260/270 Peachtree Parking Deck signage on right (between John Portman Boulevard and Baker Street)

Enter parking deck